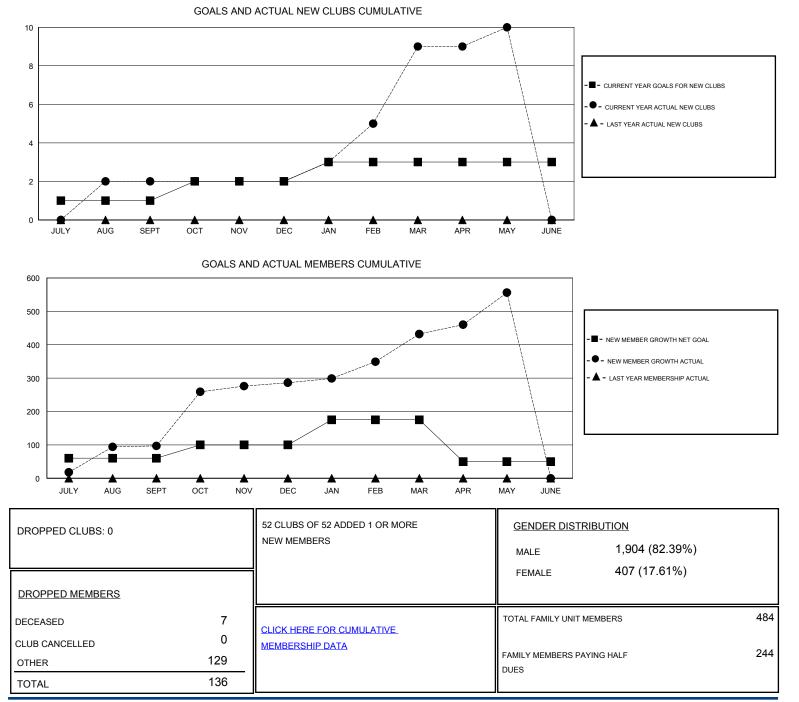

## LOCATION INDIA

| GMT:                  | IT: ER GURUNATHAN |               |           | OCATION INDIA |                       |                                                                |                                                              | GMT CA                                             |
|-----------------------|-------------------|---------------|-----------|---------------|-----------------------|----------------------------------------------------------------|--------------------------------------------------------------|----------------------------------------------------|
| Clubs                 |                   |               |           |               | Members               |                                                                |                                                              |                                                    |
| RESULTS FOR 2016-2017 |                   |               |           |               | RESULTS FOR 2016-2017 |                                                                |                                                              |                                                    |
| QUART                 | TER               | NEW CLUB GOAL | NEW CLUBS | DROPPED CLUBS | QUARTER               | NEW MEMBER GROWTH<br>NET GOAL (not reinstated<br>or transfers) | NEW MEMBER<br>GROWTH ACTUAL (not<br>reinstated or transfers) | DROPPED<br>MEMBERS ACTUAL<br>(including transfers) |
| JULY/AU               | JG/SEPT           | 1             | 2         | 0             | JULY/AUG/SEPT         | 60                                                             | 174                                                          | 77                                                 |
| OCT/NO                | V/DEC             | 1             | 0         | 0             | OCT/NOV/DEC           | 40                                                             | 205                                                          | 16                                                 |
| JAN/FEB               | 3/MAR             | 1             | 7         | 0             | JAN/FEB/MAR           | 75                                                             | 175                                                          | 29                                                 |
| APR/MA                | Y/JUNE            | 0             | 1         | 0             | APR/MAY/JUNE          | -125                                                           | 138                                                          | 14                                                 |